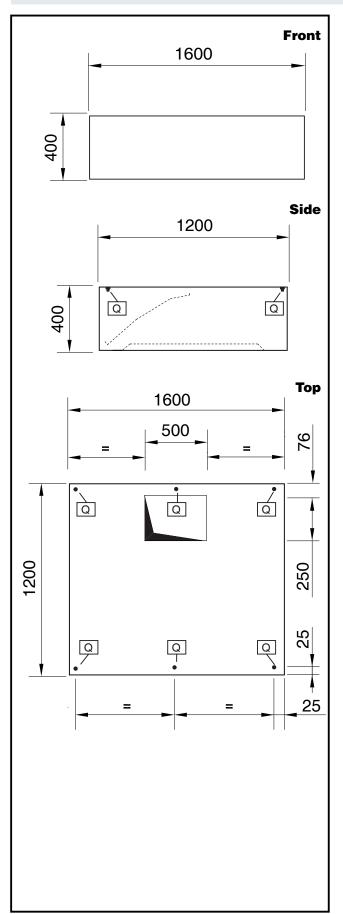

## **Key Information:**

External dimensions, Width:

643321 (DK1216) 1600 mm
External dimensions, Depth: 1200 mm
External dimensions, Height: 400 mm
Net weight: 47 kg