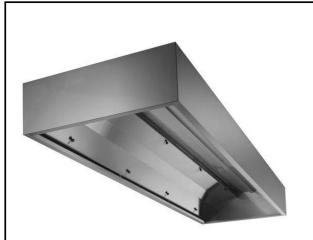

### Ventilation Equipment 304 S/S Dishwasher Hood 1600X1200mm

| ITEM #  |  |
|---------|--|
| MODEL # |  |
| NAME #  |  |
| SIS #   |  |
| ΔΙΔ #   |  |

643321 (DK1216)

304 hood for dishwashers 160x120

#### Item No.

Constructed in 304 AISI stainless steel. Equipped with collecting trough all around and condensate drain sleeve. The frontal extraction with vacuum immediately traps the steam. The condensation formed on the baffle surface is conveyed through the outer ducting to the discharge. Suitable for use over dishwashers and potwashers.